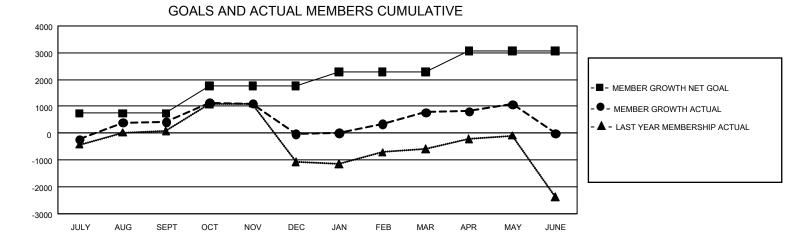

## GMT MONTHLY MEMBERSHIP PROGRESS REPORT

GMT Constitutional Area 7, Group C

REPORT DOES NOT INCLUDE CLUBS IN UNDISTRICTED AREAS.

| Clubs                 |               |           |               | Members               |                        |                         |                                                    |  |
|-----------------------|---------------|-----------|---------------|-----------------------|------------------------|-------------------------|----------------------------------------------------|--|
| RESULTS FOR 2019-2020 |               |           |               | RESULTS FOR 2019-2020 |                        |                         |                                                    |  |
| QUARTER               | NEW CLUB GOAL | NEW CLUBS | DROPPED CLUBS | QUARTER               | BER GROWTH NET<br>GOAL | MEMBER GROWTH<br>ACTUAL | DROPPED<br>MEMBERS ACTUAL<br>(including transfers) |  |
| JULY/AUG/SEPT         | 39            | 12        | 24            | JULY/AUG/SEPT         | 2,235                  | 1,255                   | 684                                                |  |
| OCT/NOV/DEC           | 27            | 10        | 23            | OCT/NOV/DEC           | 3,030                  | 1,289                   | 1,718                                              |  |
| JAN/FEB/MAR           | 24            | 8         | 2             | JAN/FEB/MAR           | 1,575                  | 1,199                   | 339                                                |  |
| APR/MAY/JUNE          | 24            | 6         | 0             | APR/MAY/JUNE          | 2,370                  | 722                     | 395                                                |  |