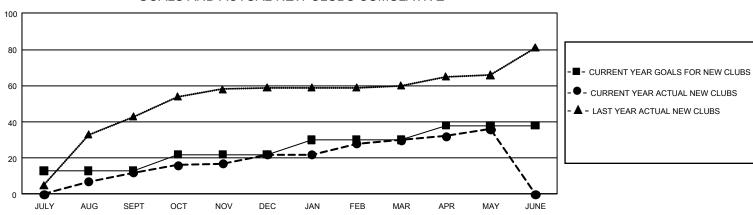

## GMT MONTHLY MEMBERSHIP PROGRESS REPORT

GMT Constitutional Area 7, Group C

REPORT DOES NOT INCLUDE CLUBS IN UNDISTRICTED AREAS.

| Clubs                 |               |           |               | Members               |                        |                         |                                                    |  |
|-----------------------|---------------|-----------|---------------|-----------------------|------------------------|-------------------------|----------------------------------------------------|--|
| RESULTS FOR 2019-2020 |               |           |               | RESULTS FOR 2019-2020 |                        |                         |                                                    |  |
| QUARTER               | NEW CLUB GOAL | NEW CLUBS | DROPPED CLUBS | QUARTER               | BER GROWTH NET<br>GOAL | MEMBER GROWTH<br>ACTUAL | DROPPED<br>MEMBERS ACTUAL<br>(including transfers) |  |
| JULY/AUG/SEPT         | 39            | 12        | 24            | JULY/AUG/SEPT         | 2,235                  | 1,255                   | 684                                                |  |
| OCT/NOV/DEC           | 27            | 10        | 23            | OCT/NOV/DEC           | 3,030                  | 1,289                   | 1,718                                              |  |
| JAN/FEB/MAR           | 24            | 8         | 2             | JAN/FEB/MAR           | 1,575                  | 1,199                   | 339                                                |  |
| APR/MAY/JUNE          | 24            | 6         | 0             | APR/MAY/JUNE          | 2,370                  | 722                     | 395                                                |  |